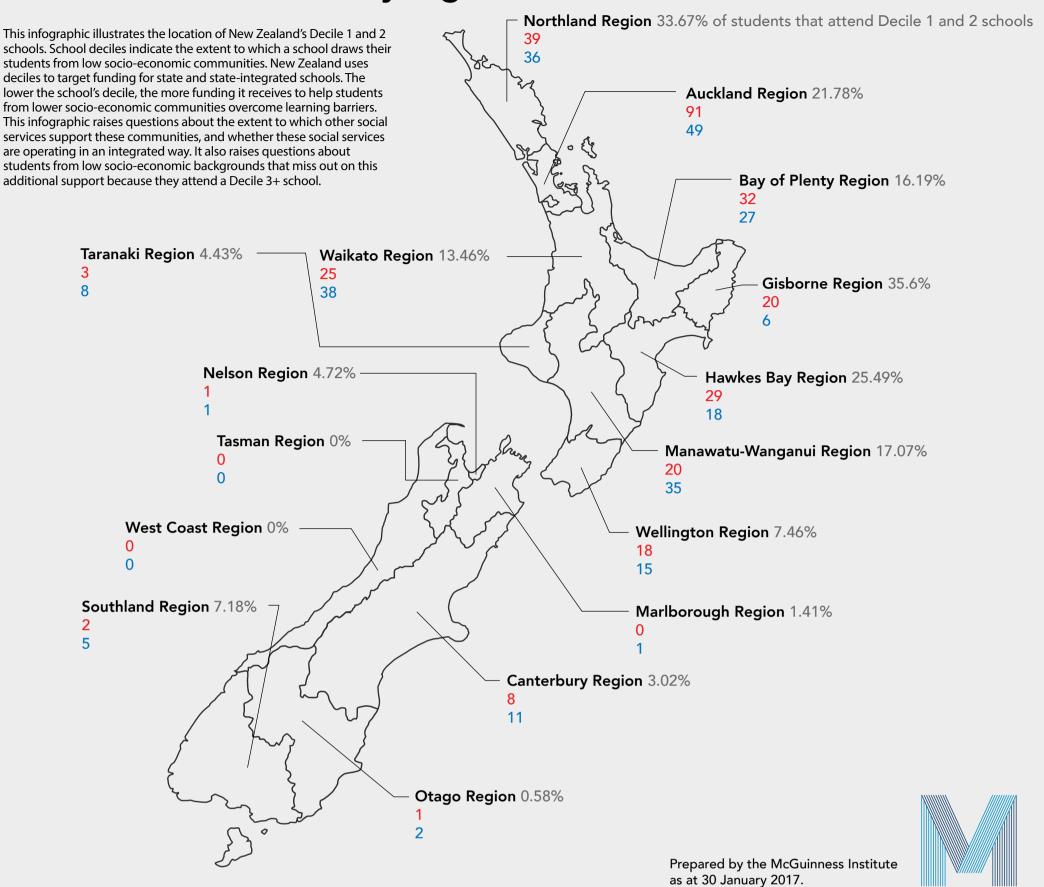

## Decile 1 and 2 schools by region

| Regions                  | Schools                                  |                                          |                                                      |                                                       |                                                                                     | Students                                                            |        |                                                                                        |
|--------------------------|------------------------------------------|------------------------------------------|------------------------------------------------------|-------------------------------------------------------|-------------------------------------------------------------------------------------|---------------------------------------------------------------------|--------|----------------------------------------------------------------------------------------|
|                          | Number of decile 1 schools in the region | Number of decile 2 schools in the region | Number of decile<br>1 and 2 schools in<br>the region | Number of decile 1<br>to 10 schools in the<br>region* | Decile 1 and 2 schools<br>as a percentage of all<br>decile schools in the<br>region | Number of<br>students in decile<br>1 and 2 schools in<br>the region |        | Decile 1 and 2 students<br>as a percentage of all<br>decile students in the<br>region# |
| Auckland Region          | 91                                       | 49                                       | 140                                                  | 518                                                   | 27.03%                                                                              | 56832                                                               | 260969 | 21.78%                                                                                 |
| Bay of Plenty Region     | 32                                       | 27                                       | 59                                                   | 160                                                   | 36.88%                                                                              | 8441                                                                | 52123  | 16.19%                                                                                 |
| Canterbury Region        | 8                                        | 11                                       | 19                                                   | 289                                                   | 6.57%                                                                               | 2765                                                                | 91455  | 3.02%                                                                                  |
| Chatham Island County    | 0                                        | 0                                        | 0                                                    | 3                                                     | 0%                                                                                  | 0                                                                   | 70     | 0%                                                                                     |
| Gisborne Region          | 20                                       | 6                                        | 26                                                   | 51                                                    | 50.98%                                                                              | 3318                                                                | 9319   | 35.6%                                                                                  |
| Hawkes Bay Region        | 29                                       | 18                                       | 47                                                   | 126                                                   | 37.30%                                                                              | 7501                                                                | 29423  | 25.49%                                                                                 |
| Manawatu-Wanganui Region | 20                                       | 35                                       | 55                                                   | 202                                                   | 27.23%                                                                              | 6649                                                                | 38957  | 17.07%                                                                                 |
| Marlborough Region       | 0                                        | 1                                        | 1                                                    | 30                                                    | 3.33%                                                                               | 94                                                                  | 6662   | 1.41%                                                                                  |
| Nelson Region            | 1                                        | 1                                        | 2                                                    | 23                                                    | 8.70%                                                                               | 407                                                                 | 8615   | 4.72%                                                                                  |
| Northland Region         | 39                                       | 36                                       | 75                                                   | 147                                                   | 51.02%                                                                              | 9761                                                                | 28992  | 33.67%                                                                                 |
| Otago Region             | 1                                        | 2                                        | 3                                                    | 144                                                   | 2.08%                                                                               | 182                                                                 | 31308  | 0.58%                                                                                  |
| Southland Region         | 2                                        | 5                                        | 7                                                    | 85                                                    | 8.24%                                                                               | 1184                                                                | 16479  | 7.18%                                                                                  |
| Taranaki Region          | 3                                        | 8                                        | 11                                                   | 94                                                    | 11.70%                                                                              | 892                                                                 | 20134  | 4.43%                                                                                  |
| Tasman Region            | 0                                        | 0                                        | 0                                                    | 35                                                    | 0%                                                                                  | 0                                                                   | 7943   | 0%                                                                                     |
| Waikato Region           | 25                                       | 38                                       | 63                                                   | 305                                                   | 20.66%                                                                              | 10304                                                               | 76527  | 13.46%                                                                                 |
| Wellington Region        | 18                                       | 15                                       | 33                                                   | 246                                                   | 13.41%                                                                              | 5981                                                                | 80126  | 7.46%                                                                                  |
| West Coast Region        | 0                                        | 0                                        | 0                                                    | 35                                                    | 0%                                                                                  | 0                                                                   | 4555   | 0%                                                                                     |
| Total                    | 289                                      | 252                                      | 541                                                  | 2493                                                  | 21.70%                                                                              | 114311                                                              | 763657 | 14.97%                                                                                 |

<sup>\*</sup>Please note, in this infographic we have excluded 11,485 students who attend the 44 schools which are not allocated a decile 1 to 10 (referred to in the source table as decile 99).

We have also excluded Westmount School and its 1673 students because it has multiple campuses throughout New Zealand.

<sup>#</sup> Please note, this infographic includes schools that are composite (Year 7-15), contributing, correspondence school, full primary, intermediate, restricted composite (Year 7-10), secondary (Year 7-15), special school and teen parent unit.